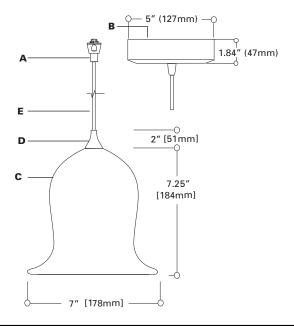

## A ... Electrical Quick Lock Adapter - Linea Wireway

Polycarbonate housing. Attaches electrically and mechanically anywhere along Linea Wireway Channel.

NOTE: Large Glass Pendant not for use on Linea Surface Channel.

# **B... Canopy - Surface Mount**

Aluminum canopy with integral 12V transformer. Attaches to standard junction box.

#### C ... Shade

Hand crafted art glass.
Art Glass Shades may vary in color, pattern and shape due to their handmade nature. Slight imperfections add to their charm. Art Glass Shades are made in the United States of America.

#### D ... Finial

Machined brass finial.

#### E ... Cord

Field adjustable 8' long 18AWG clear-jacketed cord.